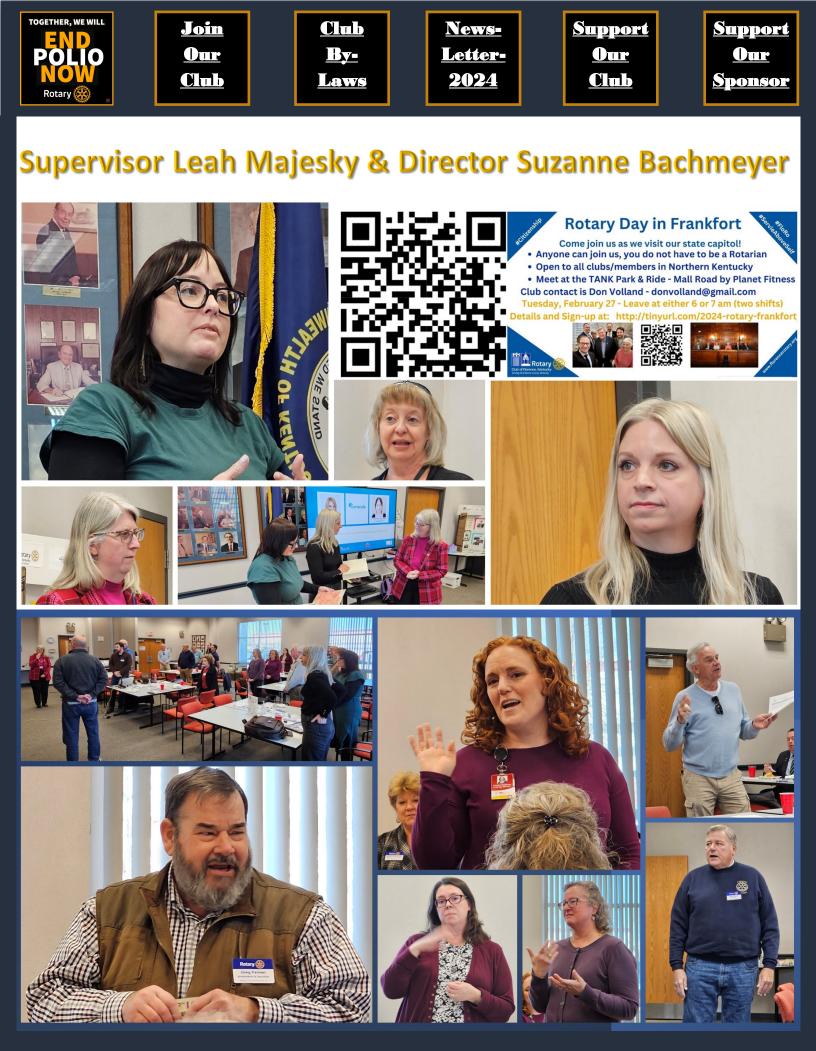

#### Monday's Speaker:

Megan Jackson, VP of Development for the Dragonfly Foundation, w "Support & Community When Pediatric Cancer Changes Your Life." The Dragonfly Foundation provides strength, courage and joy to children and families faced with a pediatric cancer diagnosis.

#### Frankfort Trip:

Join us on Tuesday, February 27th for our annual Rotary Day in Frankfort. We'll tour the capitol at 9am and meet with Justice Michelle Keller at 9:30am. Carpooling available. Sign up here: link