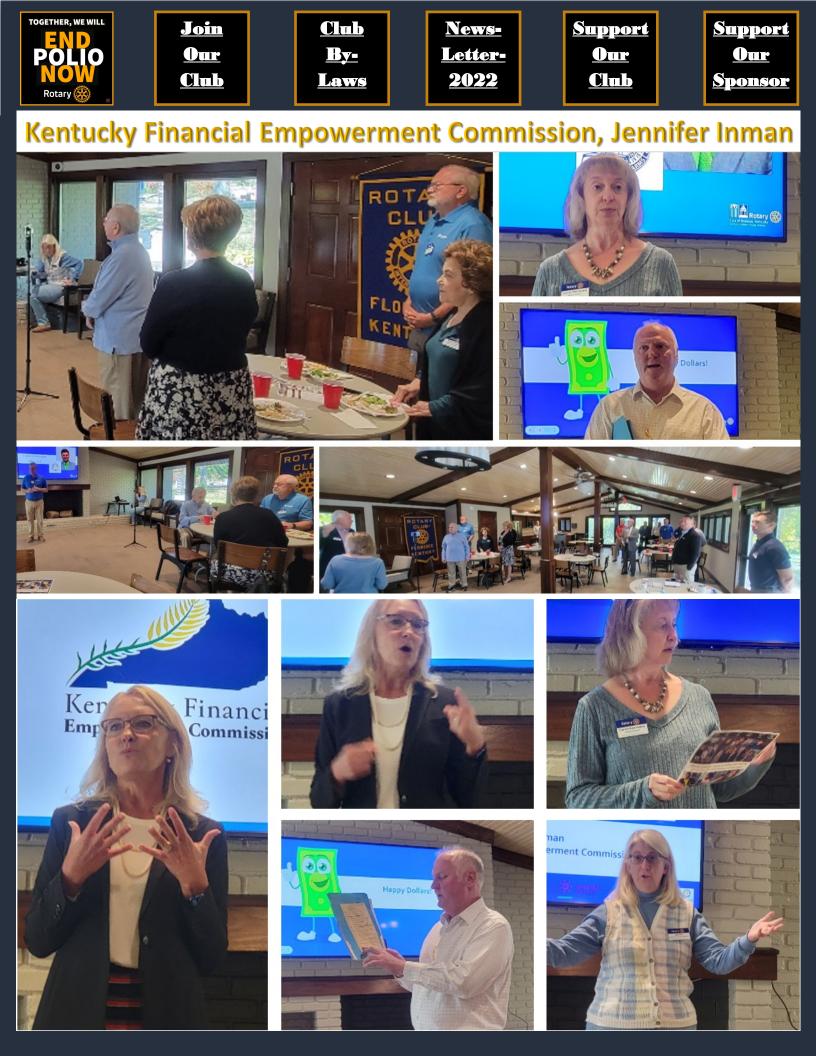

## **UPCOMING PROGRAMS**

OCT 17 Off-Site: Tour of Emergency Shelter of NKY, Kim Webb (Pile) OCT 24/31 TBA

NOV 7 CASA Court Appointed Special Advocates, Colleen Bohman-Maier NOV 14 Radio personality for decades of history, Larry Boelter (Volland)