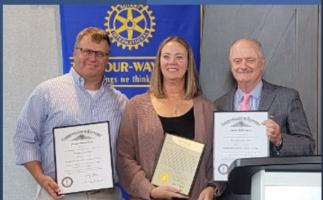

Rotary Club of Florence

President: Carrie Herrmann Secretary: Brad Hamblen Treasurer: Ian Addington SGT-at-Arms: Shawn Carroll P. Elect: Julia Pile

Mon Noon @ Florence Nature Park Event CTR, 7200 Nature Park Dr. Box 6027 Florence KY 41022 District 6740 859-628-7796 (Carrie)