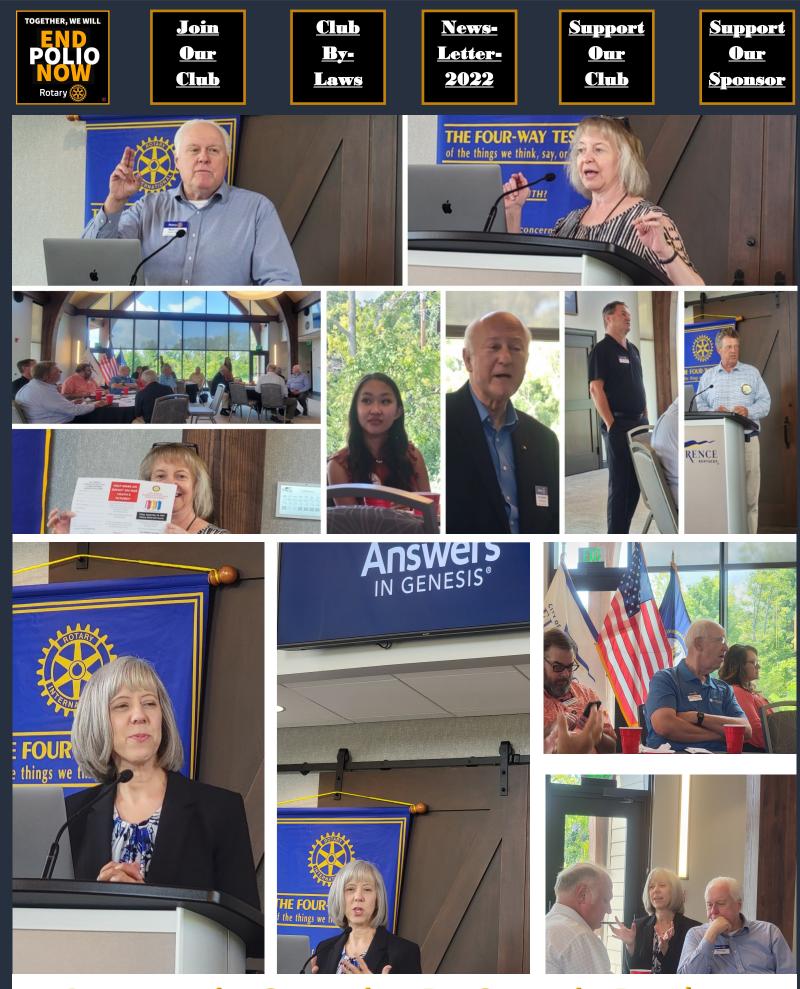

## Schedule for Monday Septem

- 12:00 \$12 for Dinner
- 12:15 President Carrie Herrmann
- Prayer, Pledge and 4Way Test
- 12:25 9/11 memories from a Secret Service perspective (Lt. Chris, Howard) 13:00 Meeting Adjourned

## **UPCOMING PROGRAMS**

- SFP 19 Citizen of the year. Jennifer and Steven Kollar (Keeling)
- KY Commissioner of Education. Jason Glass (Pile) SEP 26
- OCT 3 Kentucky Financial Empowerment Commission, Jennifer Inman (Pile)
- OCT 10 Democratic Caucus leader of KY State Senate, Thomas Reggie (Schickel)

## **PEOPLE OF ACTION**

**NEW MEETING LOCATION** — We are looking for a new PERMANENT place to meet. Please call around, find out how much it would cost per week, & tell Carrie.

- HAPPY DOLLARS For a \$1 tell us what you are happy about.
  - SEPT. 17 PREMIERE EVENT: Citizen of the year. Jennifer & Steven Kollar