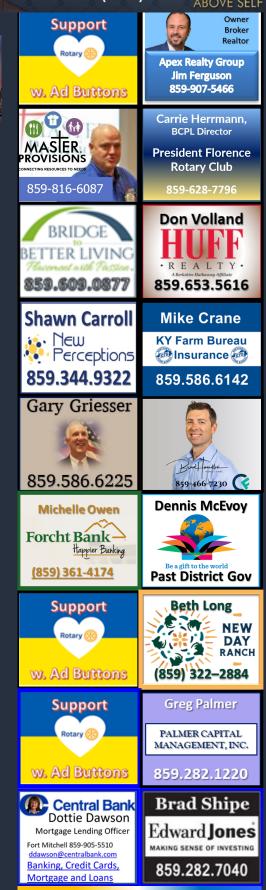

get valuable exposure while helping our club (Welcome Desk). AD BUTTONS are \$100/year. Our Ad Buttons sponsors are: Jim Ferguson; Master Provisions; Jacob Brooks; Don Volland; New Perceptions; Mike Crane; Gary Griesser; Brad Hamlen; Forcht Bank; Dennis McEvoy; New Day Ranch; Brad Shipe; Dottie Dawson. We also have Meal Sponsorships available at \$100/quarter. If you are a sponsor but don't see you ad or name let NevillewBuchanan@Gmail.com know. CLUB INTEREST SURVEY. Please click here to complete the survey.