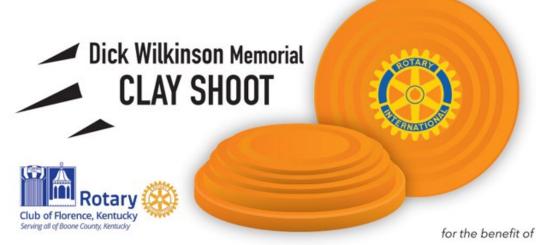

# Saturday, June 18, 2022 10 a.m. - 2 p.m.

Rain or Shine

### \$100 per shooter or \$500 per sponsor

Make check payable to Florence Rotary Foundation

at Lloyd WMA Trap Range 230 Gardnersville Road, Crittenden, KY

TRAP SHOOT \* PRIZES

Note: There will be NO lunch this year

# **SPONSORS**

Verona Landing
Heritage Bank
Dallas & Turner, PLLC
Jim Ferguson of Apex Realty

Wilkinson Wealth Management
Wolfer Promotions
Enviro-max

Brad Hamblen of Cardinal Financial

Morgan & McCardle, PLLC

### To RSVP: Contact Mark Willoughby

(513) 535-5460 or markwilloughby59@gmail.com