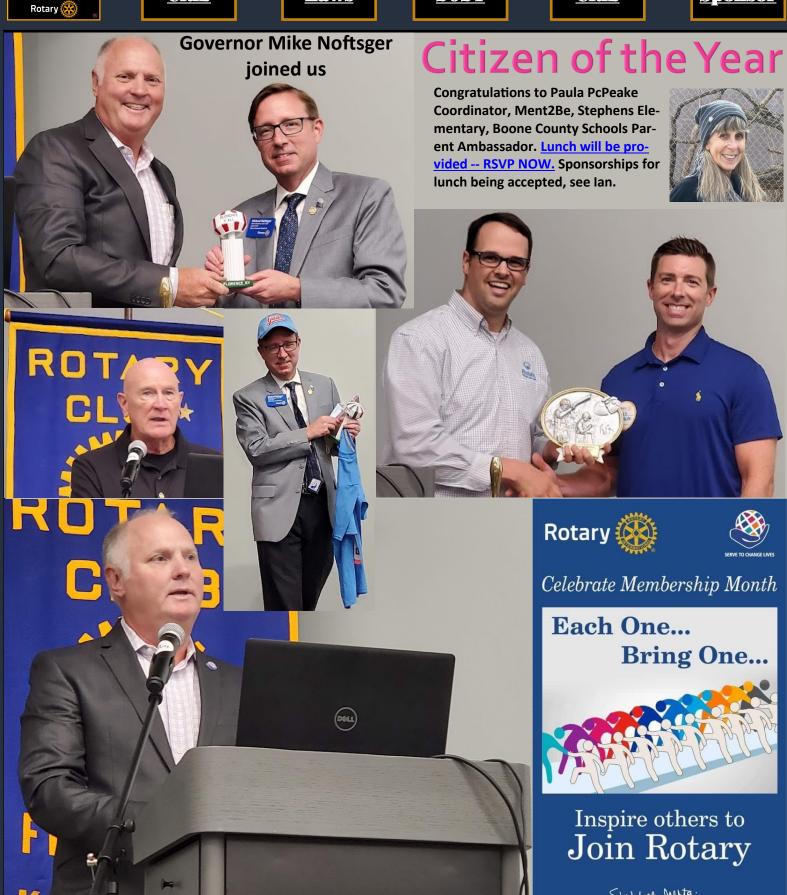

## Virtual & In-person Schedule, August 23, 2021

11:45 Hybrid Meeting: Catered Lunch Provided — 8/23/21

12:00 Pres. Duane Froelicher

Prayer, Pledge and 4Way Test

12:15 Citizen of the Year. Keeling

1:00 Meeting Adjourned

## Today is our Citizen of the Year 2021 Program. All Rotarians are encouraged to attend.

- ⇒ SECRETARY SEARCH: Contact Duane and/or Carrie.
- ⇒ CITIZEN OF THE YEAR CATERED LUNCH PROVIDED. Please RSVP for this meeting past due. Please Click Here to Respond
- ⇒ OCT 2ND, 2021 WALK TO END ALZHEIMER'S CINCINNATI TRI-STATE: President Duane is challenging us to help put Kentucky on the Alzheimer's supporting map via our club. Jacob Brooks is leading the charge. The main event this year will take place 8:30am for 10am from Sawyer Point (705 E Pete Rose Way Cincinnati). Mark calendars.
- ⇒ OUR 3RD QUARTER CSP'S ARE NEW DAY RANCH AND WELCOME HOUSE:
- ♦ If you would like to volunteer at Welcome House in Covington, please complete the application: <a href="https://www.welcomehouseky.org/get-involved/volunteer-opportunities/">https://www.welcomehouseky.org/get-involved/volunteer-opportunities/</a> or contact Sarah Kahmann at <a href="mailto:skahmann@welcomehouseky.org">skahmann@welcomehouseky.org</a>
- ◆ To volunteer at New Day Ranch in Verona, please complete the application at <a href="https://newdayranch.org/new-folder">https://newdayranch.org/new-folder</a> or contact Beth Long at 859.322.2884
  - ⇒ **GREAT PROGRAMS:** We have some really great programs. If you are unable to attend, you can still view them. Please let <u>Carrie</u> know as these counts towards your attendance. Click to "CATCH UP" <a href="https://www.facebook.com/RotaryClubFlorenceKY/videos/">https://www.facebook.com/RotaryClubFlorenceKY/videos/</a>
- → AMAZON SMILES: Simply <u>Click</u> the 1st option "Florence Rotary Club Foundation Inc". EIN 27-1752838. 15200 Porter Rd, Verona, KY 41092
- ⇒ KROGER COMMUNITY REWARDS SIGNUP: Click to your local Kroger Store and use "The Florence Rotary Foundation, Inc." Won't affect Reward points.
- ⇒ VOLUNTEER HOURS: Please turn in to Carrie Herrmann
- ⇒ **PRESENTATIONS:** If you have something that you would like to speak to the club about, we may have speaker slots open (<u>Erin</u> or Duane).
- ⇒ ADD BUTTONS: Would like to advertise via the Florence Rotary's Media arm? For only [WEEKLY AD] \$100/quarter & [3RD WEEK AD] \$100/year you get valuable exposure while helping our club. Contact Carrie.

Club By-Laws

News-Letter-2021

<u>Support</u> Our Club

**Support** Our **Sponsor** 

Coordinator, Ment2Be, Stephens Elementary, Boone County Schools Parent Ambassador. Lunch will be provided -- RSVP NOW. Sponsorships for

Celebrate Membership Month

Each One... **Bring One...** 

Inspire others to Join Rotary

Shekhas Menta. Shekhar Mehta President, Rotary International